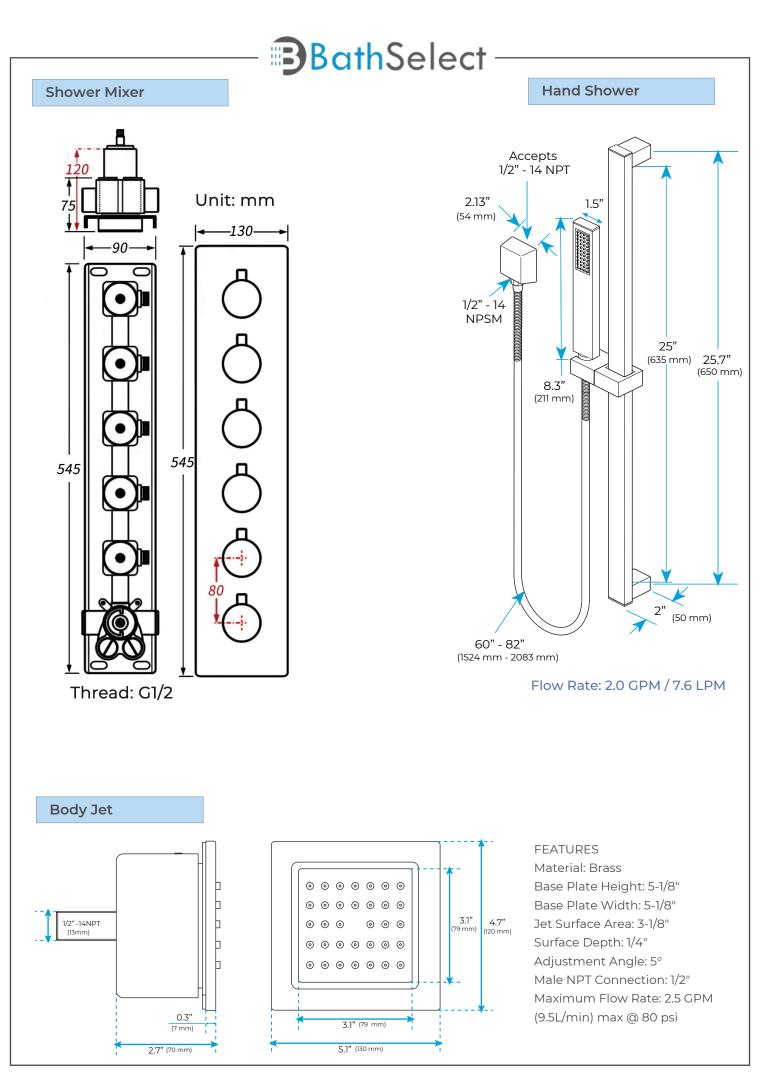

## MATTE BLACK LED 20\*14IN RECESSED CEILING MOUNT RAINFALL WATERFALL SHOWER SYSTEM WITH HANDHELD SHOWER AND 6 BODY JETS SPECIFICATIONS

Shower Head Functions: Rainfall, Bubble, Mist Shower Panel /Hose Material: 304 Stainless Steel Showerheads Install: Embedded Ceiling Mounted Concealed Mixer Install: Wall-Mounted Shower Accessories Material: Brass LED Light: Need to Connect Power Shower Hose Length: 1.5M Power: 100V~240V Alternating Current (AC) LED Colors: 7 Colors Water Flow: 16L/min~28L/min Music: Need Bluetooth

All dimensions and specifications are nominal and may vary. Use actual products for accuracy in critical situations.

**BathSelect**