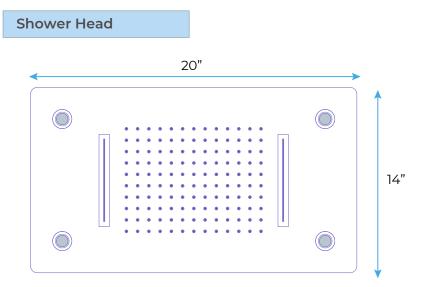

## MATTE BLACK LED 20\*14IN RECESSED CEILING MOUNT RAINFALL WATERFALL SHOWER SYSTEM WITH HANDHELD SHOWER AND 6 BODY JETS SPECIFICATIONS

Shower Head Functions: Rainfall, Bubble, Mist Shower Panel /Hose Material: 304 Stainless Steel Showerheads Install: Embedded Ceiling Mounted Concealed Mixer Install: Wall-Mounted Shower Accessories Material: Brass LED Light: Need to Connect Power Shower Hose Length: 1.5M Power: 100V~240V Alternating Current (AC) LED Colors: 7 Colors Water Flow: 16L/min~28L/min Music: Need Bluetooth