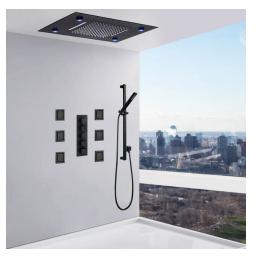

## MATTE BLACK LED 20\*14IN RECESSED CEILING MOUNT RAINFALL WATERFALL SHOWER SYSTEM WITH HANDHELD SHOWER AND 6 BODY JETS SPECIFICATIONS

Shower Head Functions: Rainfall, Bubble, Mist Shower Panel /Hose Material: 304 Stainless Steel Showerheads Install: Embedded Ceiling Mounted Concealed Mixer Install: Wall-Mounted Shower Accessories Material: Brass LED Light: Need to Connect Power Shower Hose Length: 1.5M Power: 100V~240V Alternating Current (AC) LED Colors: 7 Colors Water Flow: 16L/min~28L/min Music: Need Bluetooth