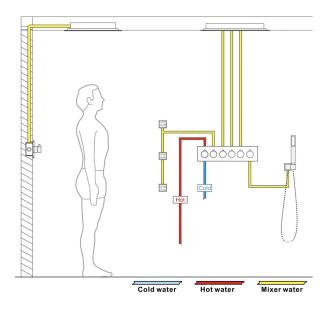

## MATTE BLACK LED 20\*14IN RECESSED CEILING MOUNT RAINFALL WATERFALL SHOWER SYSTEM WITH HANDHELD SHOWER AND 6 BODY JETS SPECIFICATIONS

Shower Head Functions: Rainfall, Bubble, Mist Shower Panel /Hose Material: 304 Stainless Steel Showerheads Install: Embedded Ceiling Mounted Concealed Mixer Install: Wall-Mounted Shower Accessories Material: Brass LED Light: Need to Connect Power Shower Hose Length: 1.5M Power: 100V~240V Alternating Current (AC) LED Colors: 7 Colors Water Flow: 16L/min~28L/min Music: Need Bluetooth