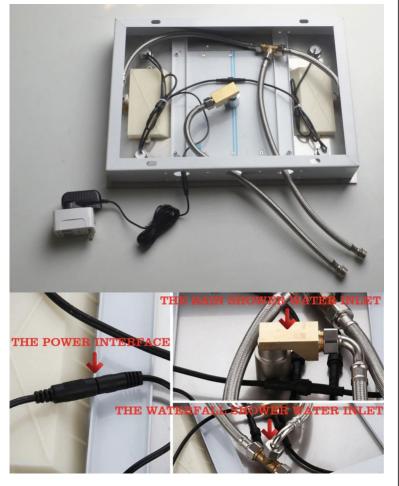

## MATTE BLACK LED 20\*14IN RECESSED CEILING MOUNT RAINFALL WATERFALL SHOWER SYSTEM WITH HANDHELD SHOWER AND 6 BODY JETS SPECIFICATIONS

Shower Head Functions: Rainfall, Bubble, Mist Shower Panel /Hose Material: 304 Stainless Steel Showerheads Install: Embedded Ceiling Mounted Concealed Mixer Install: Wall-Mounted Shower Accessories Material: Brass LED Light: Need to Connect Power Shower Hose Length: 1.5M Power: 100V~240V Alternating Current (AC) LED Colors: 7 Colors Water Flow: 16L/min~28L/min Music: Need Bluetooth